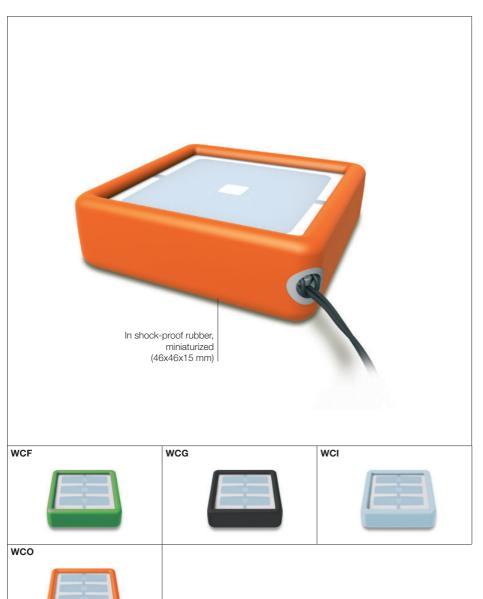

Made of shock-proof rubber, in different and exclusive colours, Go protects the module from the most severe of knocks.

Go can be hung anywhere and can also be used as a key-ring thanks to the tie that is included in the pack.

| Code | Description            |
|------|------------------------|
| WCF  | Mini cover, fern green |
| wcg  | Mini cover, graphite   |
| WCI  | Mini cover, Ice Blue   |
| wco  | Mini cover, orange     |