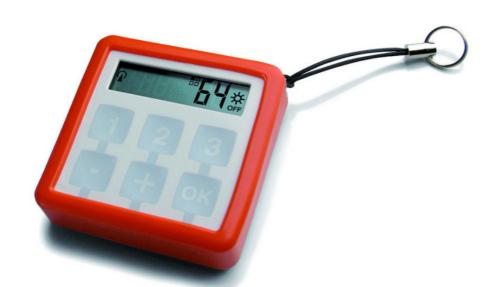

## Go Nice!

Snugly in the pocket! Every NiceWay transmitter really becomes portable with the Go support: the maximum performance to manage up to 240 channels from anywhere and with the maximum compactness.

Made of shock-proof rubber, in different and exclusive colours, Go protects the module from the most severe of knocks.

Go can be hung anywhere and can also be used as a key-ring thanks to the tie that is included in the pack.