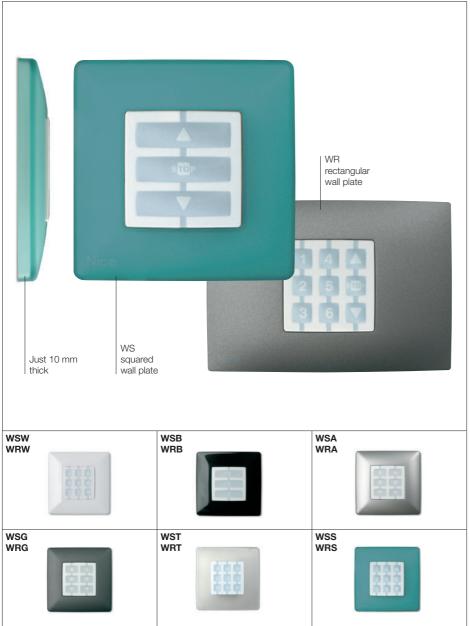

## Nice Opla

WSG

WST

## Code Description WSW Squared wall plate, white WSB Squared wall plate, black WSA Squared wall plate, aluminium

Squared wall plate, graphite
Squared wall plate, neutral transparent

Squared wall plate, seawater

| Code | Description                                 |
|------|---------------------------------------------|
| WRW  | Rectangular wall plate, white               |
| WRB  | Rectangular wall plate, black               |
| WRA  | Rectangular wall plate, aluminium           |
| WRG  | Rectangular wall plate, graphite            |
| WRT  | Rectangular wall plate, neutral transparent |
| WRS  | Rectangular wall plate, seawater            |

## NiceWay Wall plaques.

## Inconspicuous, fetching and functional

Extremely slim - as is the plate itself - the transmitter inserted into the Opla wall plate permits to inconspicuously and fetchingly add additional control points without having to perform any building operations.

The NiceWay Opla wall plates are available in the square Opla-S version and the rectangular Opla-R version and in many different colours.