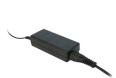

#### The SYA1 auxiliary power supply unit enables rapid battery charging via a 230 Vac power mains, as an alternative to the photovoltaic module. Battery charge status Led indicators.

### Accessories

SYA1

Power supply unit for charging the battery PSY24 from the supply mains.

Pc/pack 1

PRSY01 Photovoltaic solar panel for 24 V power supply.