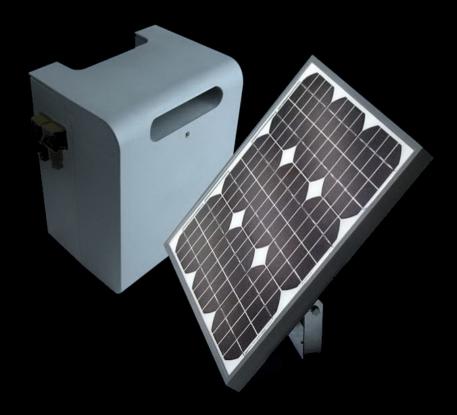

#### The kit contains:

SYP Photovoltaic solar panel for 24 V power supply. PSY24 24 V battery box with control circuit and carry handle.

| Code  | Description                                                                                           | Pack/pallet |
|-------|-------------------------------------------------------------------------------------------------------|-------------|
| SYKCE | Solar power kit comprising SYP photovoltaic panel and PSY24 battery box with charging control circuit | 21          |

#### Low consumption with operating autonomy! Perfect operation ensured even at night time or in prolonged overcast conditions, guaranteeing comfort and safety.

The kit contains the SYP photovoltaic panel that converts sunlight into electricity and the PSY24 battery box, storing the electrical energy produced by the SYP panel, with continuous and permanent supply throughout the day.