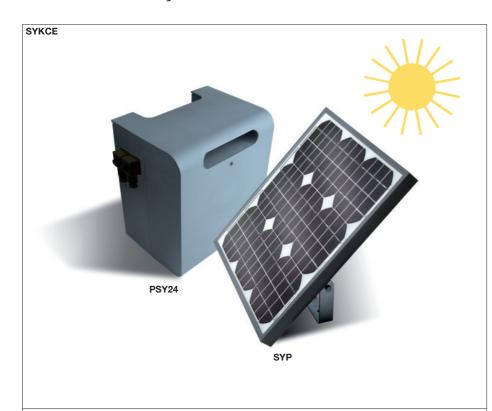

#### The kit contains:

SYP Photovoltaic solar panel for 24 V power supply. PSY24 24 V battery box with control circuit and carry handle.

| Code  | Description                                                                                           | Pack/pallet |
|-------|-------------------------------------------------------------------------------------------------------|-------------|
| SYKCE | Solar power kit comprising SYP photovoltaic panel and PSY24 battery box with charging control circuit | 21          |

#### Low consumption with operating autonomy! Perfect operation ensured even at night time or in prolonged overcast conditions, guaranteeing comfort and safety.

The kit contains the SYP photovoltaic panel that converts sunlight into electricity and the PSY24 battery box, storing the electrical energy produced by the SYP panel, with continuous and permanent supply throughout the day.