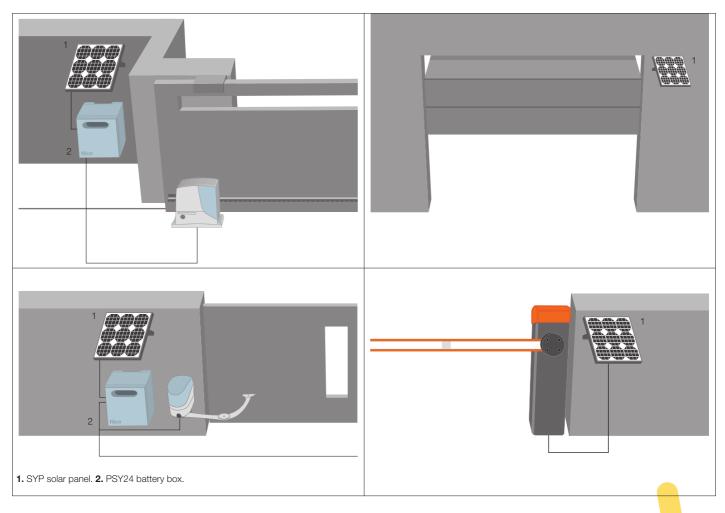

## Solemyo is the kit for solar power for the automation of gates, garage doors and barrier gates, including those located far from the power mains.

Simple and rapid installation with guaranteed savings and reliable operation.

Installable anywhere without the need for connections or excavations, even in the most remote locations or those difficult to access with the power mains.

 $<sup>^*</sup>$  0  $\div$  40 if recharged from the power mains with SYA1 power supply unit. \*\* Using the power supply unit via the mains.

Flexible: Solemyo adapts perfectly to all types of installation.