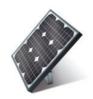

#### The kit contains:

SYP Photovoltaic solar panel for 24 V power supply. PSY24 24 V battery box with control circuit and carry handle.

| Code  | Description                                                                                           | Pack/pallet |
|-------|-------------------------------------------------------------------------------------------------------|-------------|
| SYKCE | Solar power kit comprising SYP photovoltaic panel and PSY24 battery box with charging control circuit | 21          |

#### Low consumption with operating autonomy! Perfect operation ensured even at night time or in prolonged overcast conditions, guaranteeing comfort and safety.

The kit contains the SYP photovoltaic panel that converts sunlight into electricity and the PSY24 battery box, storing the electrical energy produced by the SYP panel, with continuous and permanent supply throughout the day.