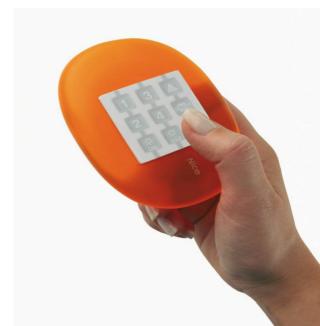

## Comfortable anywhere

Resistant to the most violent of shocks and garden humidity, Stone is always easy to find, be it on the living room or office coffee table, on the kitchen worktop, in the bathroom or on the side of the pool.