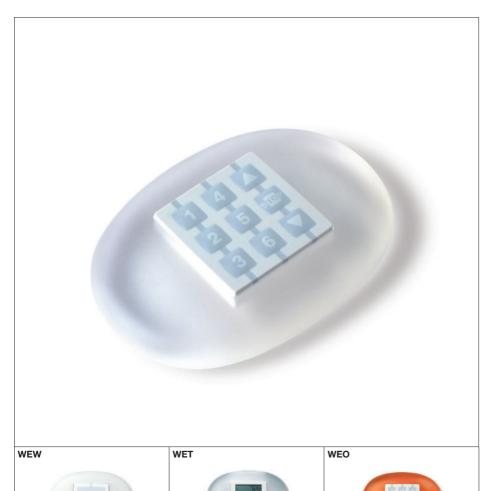

## Nice Stone

| Code | Description                                     |
|------|-------------------------------------------------|
| WEW  | Table shockproof holder, white                  |
| WET  | Table shockproof holder,<br>neutral transparent |
| WEO  | Table shockproof holder, orange                 |

## Fetching and practical

With Stone the radio control device becomes even more functional and catching. In shock-proof rubber to completely protect the transmitting module, fully directional for greater reception, Stone is available in neutral or bright colours so as to perfectly blend into modern or elegant homes.