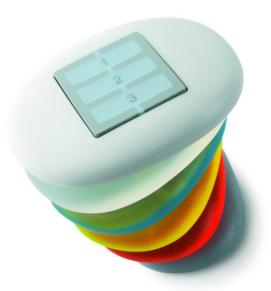

## Fetching and practical

With Stone the radio control device becomes even more functional and catching. In shock-proof rubber to completely protect the transmitting module, fully directional for greater reception, Stone is available in neutral or bright colours so as to perfectly blend into modern or elegant homes.