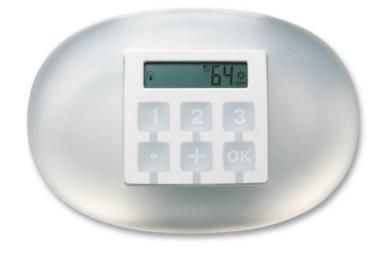

## Fetching and practical

With Stone the radio control device becomes even more functional and catching. In shock-proof rubber to completely protect the transmitting module, fully directional for greater reception, Stone is available in neutral or bright colours so as to perfectly blend into modern or elegant homes.